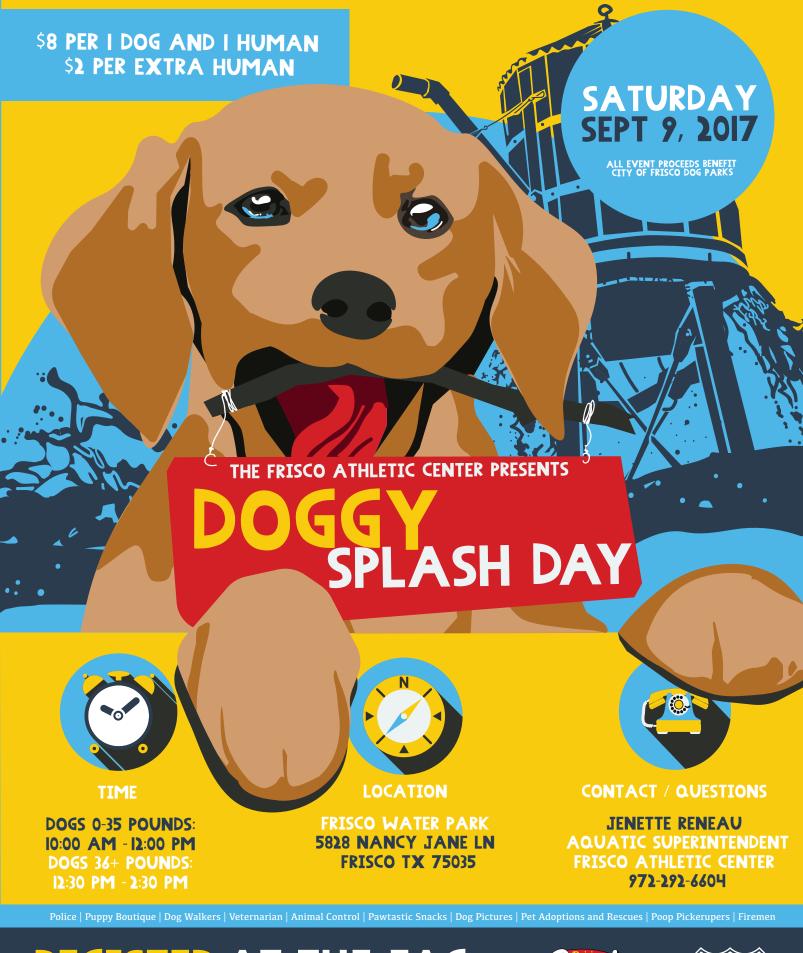

## INCLEMENT WEATHER:

IF THE EVENT IS CANCELED DUE TO WEATHER, DOGGY SPLASH DAY WILL BE RE-SCHEDULED OR CREDITS WILL BE GIVEN.

## CHECK-IN/RECEIPT:

YOU MUST BRING YOUR DOG'S
CURRENT RABIES CERTIFICATE
AND SIGN A WAIVER/REGISTRATION FORM.

IF REGISTERING ONLINE,
ALSO BRING YOUR RECEIPT.

3. ONE HUMAN 18 YEARS AND OLDER MUST ACCOMPANY EACH DOG

4. ONE HUMAN PER DOG IS ALLOWED IN THE WATER AT THEIR OWN RISK No other humans can swim recreationally.

5. CHILDREN MAY NOT SWIM OR WADE IN THE WATER

Children under 10 years old must remain on the pool deck and be supervised by an adult separate from the one accompanying the dog. Small children must be closely supervised to avoid injuries from happy rambunctious dogs.

6. OTHER FACITLITY RULES MAY APPLY.